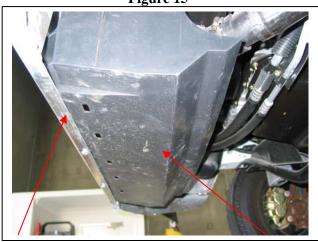

Tel: 07 3897 5700 Fax: 07 3283 1168 ecb@ecb.com.au www.ecb.com.au 29 Snook St Clontarf QLD 4019 Australia Po Box 122 Margate QLD 4019 Australia

- 10. For side chassis brackets drill a 10mm hole (each side) through chassis using side chassis bracket as a guide, **see figure 7.** Bend wire on 3/8 x 1 ½ bolt to shape and insert though lower chassis hole to protrude out thought drilled hole. Use 3/8 flat washer, spring washer and nut (supplied). **TIGHTEN.**
- 11. Using steel mounting brackets as a guide drill a 10mm hole (each side) through chassis flange at front of chassis. **NOTE:** Treat exposed metal with a rust inhibitor. Use 3/8 x 1 ½ bolt, nut and washers (supplied). **See figure 8. TIGHTEN.**
- 12. Fit ECB LED indicator / park lights (supplied) into protection bar as per instructions supplied with the LED indicator kit. **NOTE: Ensure park light is to outside. See figure 9.**
- 13. Attach 6mm black clip lock trim (supplied) to rear of protection bar. **NOTE**: Trim off lower edge on an angle so trim will sit flush with end of protection bar. **See figures 10, 11 and 12.**
- 14. Attach 3mm black clip lock trim (supplied) to tow point access hole in protection bar. See figure 13.
- 15. Attach ECB protection bar to inside of steel mounting brackets. Use 9/16 x 1 ½ bolts, nuts and washers (supplied). Align in position with approximately 10mm clearance under grille. Align evenly with vehicle at side returns. **TIGHTEN ALL BOLTS**.
- 16. Attach cooling element to angle brackets inside protection bar. Use original bolts. (If required).
- 17. Attach plastic under guard to brackets inside protection bar with plastic under guard sitting inside fold on lower protection bar skirt. Drill 6mm holes thought protection bar skirt to align with two central holes in plastic under guard. Use ½ x 1 bolts, nuts and washers (supplied) to attach to protection bar skirt and two ¼ x 1 bolts, nuts and washers (supplied) to attach to protection bar brackets. **See figures 14 and 15.**
- 18. Connect indicator / park light wiring and CHECK OPERATION.

#### Figur<u>e 15</u>

Protection bar skirt

Plastic under guard

Tel: 07 3897 5700 Fax: 07 3283 1168 ecb@ecb.com.au www.ecb.com.au 29 Snook St Clontarf QLD 4019 Australia Po Box 122 Margate QLD 4019 Australia