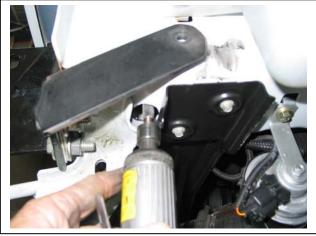

# FORD TRANSIT VH 8/00-8/06 BIG TUBE™ BULLBAR VEHICLE FRONTAL PROTECTION SYSTEM (VFPS) FOR AIR BAG & ADR COMPLIANT VEHICLES

Check installation hardware before commencing.

- 1. Remove bumper cover. Four castle head bolts in bumper cover face, one castle head bolt and one clip at bumper side returns (each side). Four plastic PK clips at lower centre.
- 2. Remove bumper cover support. Four 10mm head bolts. **See figure 1**. **NOTE**: On certain models carefully unbolt cooling element from bumper cover support.
- 3. Remove captive nuts from chassis where bumper cover support was bolted.
- 4. Remove plastic under guard from bumper cover support. See figure 2.
- 5. Locate indicator / park light wiring loome under bonnet and splice ECB indicator / park light wiring (supplied) into original wiring. Use cable locks (supplied).
- 6. Die grind lip on passenger side tow hook bracket off. **See figure 3. NOTE:** Treat exposed metal with a rust inhibitor.
- 7. Attach steel mounting brackets (supplied) to front of chassis, see diagram 1 for bolts/nuts. **See figures 4 and 5** for chassis position. **FINGER TIGHTEN ONLY.**

Passenger side shown

Figure 9

Stainless steel self-tappers

Figure 6

Shown die-grinding passenger side lower hole.

Figure 8

Passenger side shown

Figure 10