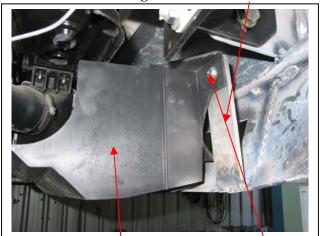

Tel: 07 3897 5700 Fax: 07 3283 1168 ecb@ecb.com.au www.ecb.com.au 29 Snook St Clontarf QLD 4019 Australia Po Box 122 Margate QLD 4019 Australia

- 10. For side chassis brackets drill a 10mm hole (each side) through chassis using side chassis bracket as a guide, **see figure 7.** Bend wire on 3/8 x 1 ½ bolt to shape and insert though lower chassis hole to protrude out thought drilled hole. Use 3/8 flat washer, spring washer and nut (supplied). **TIGHTEN.**
- 11. Using steel mounting brackets as a guide drill a 10mm hole (each side) through chassis flange at front of chassis. **NOTE:** Treat exposed metal with a rust inhibitor. Use 3/8 x 1 ½ bolt, nut and washers (supplied). **See figure 8. TIGHTEN.**
- 12. Fit ECB LED indicator / park lights (supplied) into protection bar as per instructions supplied with the LED indicator kit. **NOTE: Ensure park light is to outside. See figure 9.**
- 13. Attach 6mm black clip lock trim (supplied) to rear of protection bar. **NOTE**: Trim off lower edge on an angle so trim will sit flush with end of protection bar. **See figures 10, 11 and 12.**
- 14. Attach 3mm black clip lock trim (supplied) to tow point access hole in protection bar. See figure 13.
- 15. Attach ECB protection bar to inside of steel mounting brackets. Use 9/16 x 1 ½ bolts, nuts and washers (supplied). Align in position with approximately 10mm clearance under grille. Align evenly with vehicle at side returns. **TIGHTEN ALL BOLTS**.
- 16. Attach cooling element to angle brackets inside protection bar. Use original bolts. (If required).
- 17. Attach plastic under guard to brackets inside protection bar with plastic under guard sitting inside fold on lower protection bar skirt. Drill 6mm holes thought protection bar skirt to align with two central holes in plastic under guard. Use ½ x 1 bolts, nuts and washers (supplied) to attach to protection bar skirt and two ¼ x 1 bolts, nuts and washers (supplied) to attach to protection bar brackets. **See figures 14 and 15.**
- 18. Connect indicator / park light wiring and CHECK OPERATION.

Attach 3mm clip lock trim to towing access area

Protection bar **Figure 14** bracket

Plastic under guard

1/4 x 1 bolt/nut