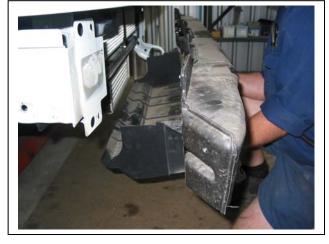

# FORD TRANSIT VH 8/00-8/06 BIG TUBE™ BULLBAR VEHICLE FRONTAL PROTECTION SYSTEM (VFPS) FOR AIR BAG & ADR COMPLIANT VEHICLES

Check installation hardware before commencing.

- 1. Remove bumper cover. Four castle head bolts in bumper cover face, one castle head bolt and one clip at bumper side returns (each side). Four plastic PK clips at lower centre.
- 2. Remove bumper cover support. Four 10mm head bolts. **See figure 1**. **NOTE**: On certain models carefully unbolt cooling element from bumper cover support.
- 3. Remove captive nuts from chassis where bumper cover support was bolted.
- 4. Remove plastic under guard from bumper cover support. See figure 2.
- 5. Locate indicator / park light wiring loome under bonnet and splice ECB indicator / park light wiring (supplied) into original wiring. Use cable locks (supplied).
- 6. Die grind lip on passenger side tow hook bracket off. **See figure 3. NOTE:** Treat exposed metal with a rust inhibitor.
- 7. Attach steel mounting brackets (supplied) to front of chassis, see diagram 1 for bolts/nuts. **See figures 4 and 5** for chassis position. **FINGER TIGHTEN ONLY.**

Figure 1

Shown removing bumper cover support with plastic under guard

Figure 3

Die grinding lip from tow bracket area for nut/washer clearance

Figure 2

Remove plastic under guard from bumper cover support

Figure 4