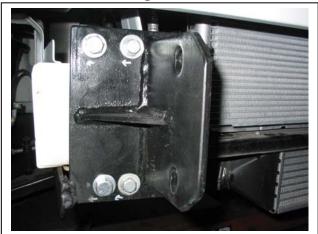

# FORD TRANSIT VH 8/00-8/06 BIG TUBE™ BULLBAR VEHICLE FRONTAL PROTECTION SYSTEM (VFPS) FOR AIR BAG & ADR COMPLIANT VEHICLES

Check installation hardware before commencing.

- 1. Remove bumper cover. Four castle head bolts in bumper cover face, one castle head bolt and one clip at bumper side returns (each side). Four plastic PK clips at lower centre.
- 2. Remove bumper cover support. Four 10mm head bolts. **See figure 1**. **NOTE**: On certain models carefully unbolt cooling element from bumper cover support.
- 3. Remove captive nuts from chassis where bumper cover support was bolted.
- 4. Remove plastic under guard from bumper cover support. See figure 2.
- 5. Locate indicator / park light wiring loome under bonnet and splice ECB indicator / park light wiring (supplied) into original wiring. Use cable locks (supplied).
- 6. Die grind lip on passenger side tow hook bracket off. **See figure 3. NOTE:** Treat exposed metal with a rust inhibitor.
- 7. Attach steel mounting brackets (supplied) to front of chassis, see diagram 1 for bolts/nuts. **See figures 4 and 5** for chassis position. **FINGER TIGHTEN ONLY.**

Figure 1

Shown removing bumper cover support with plastic under guard

Figure 3

Die grinding lip from tow bracket area for nut/washer clearance

Figure 2

Remove plastic under guard from bumper cover support

Figure 4