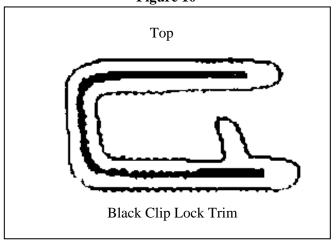

Tel: 07 3897 5700 Fax: 07 3283 1168 ecb@ecb.com.au www.ecb.com.au 29 Snook St Clontarf QLD 4019 Australia Po Box 122 Margate QLD 4019 Australia

- 10. For side chassis brackets drill a 10mm hole (each side) through chassis using side chassis bracket as a guide, **see figure 7.** Bend wire on 3/8 x 1 ½ bolt to shape and insert though lower chassis hole to protrude out thought drilled hole. Use 3/8 flat washer, spring washer and nut (supplied). **TIGHTEN.**
- 11. Using steel mounting brackets as a guide drill a 10mm hole (each side) through chassis flange at front of chassis. **NOTE:** Treat exposed metal with a rust inhibitor. Use 3/8 x 1 ½ bolt, nut and washers (supplied). **See figure 8. TIGHTEN.**
- 12. Fit ECB LED indicator / park lights (supplied) into protection bar as per instructions supplied with the LED indicator kit. **NOTE: Ensure park light is to outside. See figure 9.**
- 13. Attach 6mm black clip lock trim (supplied) to rear of protection bar. **NOTE**: Trim off lower edge on an angle so trim will sit flush with end of protection bar. **See figures 10, 11 and 12.**
- 14. Attach 3mm black clip lock trim (supplied) to tow point access hole in protection bar. See figure 13.
- 15. Attach ECB protection bar to inside of steel mounting brackets. Use 9/16 x 1 ½ bolts, nuts and washers (supplied). Align in position with approximately 10mm clearance under grille. Align evenly with vehicle at side returns. **TIGHTEN ALL BOLTS**.
- 16. Attach cooling element to angle brackets inside protection bar. Use original bolts. (If required).
- 17. Attach plastic under guard to brackets inside protection bar with plastic under guard sitting inside fold on lower protection bar skirt. Drill 6mm holes thought protection bar skirt to align with two central holes in plastic under guard. Use ½ x 1 bolts, nuts and washers (supplied) to attach to protection bar skirt and two ¼ x 1 bolts, nuts and washers (supplied) to attach to protection bar brackets. **See figures 14 and 15.**
- 18. Connect indicator / park light wiring and CHECK OPERATION.

Tel: 07 3897 5700 Fax: 07 3283 1168

ecb@ecb.com.au www.ecb.com.au

29 Snook St Clontarf QLD 4019 Australia Po Box 122

Margate QLD 4019

Australia

Figure 11

Figure 12

Figure 13