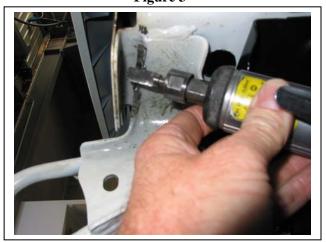

# FORD TRANSIT VH 8/00-8/06 BIG TUBE™ BULLBAR VEHICLE FRONTAL PROTECTION SYSTEM (VFPS) FOR AIR BAG & ADR COMPLIANT VEHICLES

Check installation hardware before commencing.

- 1. Remove bumper cover. Four castle head bolts in bumper cover face, one castle head bolt and one clip at bumper side returns (each side). Four plastic PK clips at lower centre.
- 2. Remove bumper cover support. Four 10mm head bolts. **See figure 1**. **NOTE**: On certain models carefully unbolt cooling element from bumper cover support.
- 3. Remove captive nuts from chassis where bumper cover support was bolted.
- 4. Remove plastic under guard from bumper cover support. See figure 2.
- 5. Locate indicator / park light wiring loome under bonnet and splice ECB indicator / park light wiring (supplied) into original wiring. Use cable locks (supplied).
- 6. Die grind lip on passenger side tow hook bracket off. **See figure 3. NOTE:** Treat exposed metal with a rust inhibitor.
- 7. Attach steel mounting brackets (supplied) to front of chassis, see diagram 1 for bolts/nuts. **See figures 4 and 5** for chassis position. **FINGER TIGHTEN ONLY.**

Figure 1

Shown removing bumper cover support with plastic under guard

Figure 3

Die grinding lip from tow bracket area for nut/washer clearance

Figure 2

Remove plastic under guard from bumper cover support

Figure 4