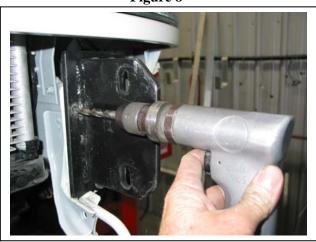

- 8. Align steel mounting brackets central with vehicle, ensuring a minimum distance of 1006mm between steel mounting brackets for alloy protection bar to mount on inside. **TIGHTEN** 7/16 and 1/2 bolt/nuts.
- 9. Die grind lower chassis hole for 3/8 x 1 ¼ bolt, washer on wire (supplied) to fit through. **See figure 6**. **NOTE:** Treat exposed metal with a rust inhibitor.

Tel: 07 3897 5700 Fax: 07 3283 1168 ecb@ecb.com.au www.ecb.com.au 29 Snook St Clontarf QLD 4019 Australia Po Box 122 Margate QLD 4019 Australia

- 10. For side chassis brackets drill a 10mm hole (each side) through chassis using side chassis bracket as a guide, **see figure 7.** Bend wire on 3/8 x 1 ½ bolt to shape and insert though lower chassis hole to protrude out thought drilled hole. Use 3/8 flat washer, spring washer and nut (supplied). **TIGHTEN.**
- 11. Using steel mounting brackets as a guide drill a 10mm hole (each side) through chassis flange at front of chassis. **NOTE:** Treat exposed metal with a rust inhibitor. Use 3/8 x 1 ½ bolt, nut and washers (supplied). **See figure 8. TIGHTEN.**
- 12. Fit ECB LED indicator / park lights (supplied) into protection bar as per instructions supplied with the LED indicator kit. **NOTE: Ensure park light is to outside. See figure 9.**
- 13. Attach 6mm black clip lock trim (supplied) to rear of protection bar. **NOTE**: Trim off lower edge on an angle so trim will sit flush with end of protection bar. **See figures 10, 11 and 12.**
- 14. Attach 3mm black clip lock trim (supplied) to tow point access hole in protection bar. See figure 13.
- 15. Attach ECB protection bar to inside of steel mounting brackets. Use 9/16 x 1 ½ bolts, nuts and washers (supplied). Align in position with approximately 10mm clearance under grille. Align evenly with vehicle at side returns. **TIGHTEN ALL BOLTS**.
- 16. Attach cooling element to angle brackets inside protection bar. Use original bolts. (If required).
- 17. Attach plastic under guard to brackets inside protection bar with plastic under guard sitting inside fold on lower protection bar skirt. Drill 6mm holes thought protection bar skirt to align with two central holes in plastic under guard. Use ½ x 1 bolts, nuts and washers (supplied) to attach to protection bar skirt and two ¼ x 1 bolts, nuts and washers (supplied) to attach to protection bar brackets. **See figures 14 and 15.**
- 18. Connect indicator / park light wiring and CHECK OPERATION.

Passenger side shown

Figure 9

Stainless steel self-tappers

Figure 6

Shown die-grinding passenger side lower hole.

Figure 8

Passenger side shown

Figure 10