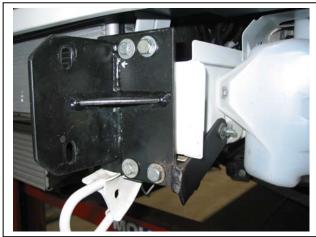

# FORD TRANSIT VH 8/00-8/06 BIG TUBE™ BULLBAR VEHICLE FRONTAL PROTECTION SYSTEM (VFPS) FOR AIR BAG & ADR COMPLIANT VEHICLES

Check installation hardware before commencing.

- 1. Remove bumper cover. Four castle head bolts in bumper cover face, one castle head bolt and one clip at bumper side returns (each side). Four plastic PK clips at lower centre.
- 2. Remove bumper cover support. Four 10mm head bolts. **See figure 1**. **NOTE**: On certain models carefully unbolt cooling element from bumper cover support.
- 3. Remove captive nuts from chassis where bumper cover support was bolted.
- 4. Remove plastic under guard from bumper cover support. See figure 2.
- 5. Locate indicator / park light wiring loome under bonnet and splice ECB indicator / park light wiring (supplied) into original wiring. Use cable locks (supplied).
- 6. Die grind lip on passenger side tow hook bracket off. **See figure 3. NOTE:** Treat exposed metal with a rust inhibitor.
- 7. Attach steel mounting brackets (supplied) to front of chassis, see diagram 1 for bolts/nuts. **See figures 4 and 5** for chassis position. **FINGER TIGHTEN ONLY.**

Figure 1

Shown removing bumper cover support with plastic under guard

Figure 3

Die grinding lip from tow bracket area for nut/washer clearance

Figure 2

Remove plastic under guard from bumper cover support

Figure 4