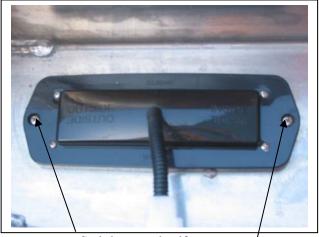

#### ENSURE NUMBER PLATE IS CLEARLY VISABLE

**Note:** When fitting/refitting the licence plate to the vehicle, ensure there is no obstruction to licence plate vision in accordance with local authorities. If required relocate licence plate to an alternate location.