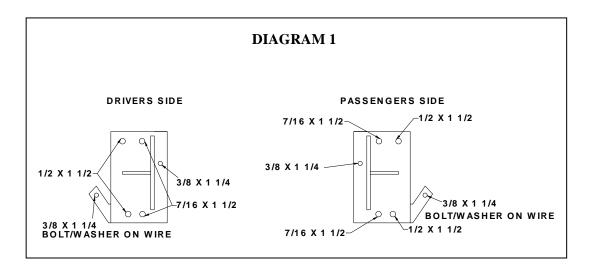

# FORD TRANSIT VH 8/00-8/06 BIG TUBE™ BULLBAR VEHICLE FRONTAL PROTECTION SYSTEM (VFPS) FOR AIR BAG & ADR COMPLIANT VEHICLES

Check installation hardware before commencing.

- 1. Remove bumper cover. Four castle head bolts in bumper cover face, one castle head bolt and one clip at bumper side returns (each side). Four plastic PK clips at lower centre.
- 2. Remove bumper cover support. Four 10mm head bolts. **See figure 1**. **NOTE**: On certain models carefully unbolt cooling element from bumper cover support.
- 3. Remove captive nuts from chassis where bumper cover support was bolted.
- 4. Remove plastic under guard from bumper cover support. See figure 2.
- 5. Locate indicator / park light wiring loome under bonnet and splice ECB indicator / park light wiring (supplied) into original wiring. Use cable locks (supplied).
- 6. Die grind lip on passenger side tow hook bracket off. **See figure 3. NOTE:** Treat exposed metal with a rust inhibitor.
- 7. Attach steel mounting brackets (supplied) to front of chassis, see diagram 1 for bolts/nuts. **See figures 4 and 5** for chassis position. **FINGER TIGHTEN ONLY.**

- 8. Align steel mounting brackets central with vehicle, ensuring a minimum distance of 1006mm between steel mounting brackets for alloy protection bar to mount on inside. **TIGHTEN** 7/16 and 1/2 bolt/nuts.
- 9. Die grind lower chassis hole for 3/8 x 1 ¼ bolt, washer on wire (supplied) to fit through. **See figure 6**. **NOTE:** Treat exposed metal with a rust inhibitor.

Tel: 07 3897 5700 Fax: 07 3283 1168 ecb@ecb.com.au www.ecb.com.au 29 Snook St Clontarf QLD 4019 Australia Po Box 122 Margate QLD 4019 Australia

- 10. For side chassis brackets drill a 10mm hole (each side) through chassis using side chassis bracket as a guide, **see figure 7.** Bend wire on 3/8 x 1 ½ bolt to shape and insert though lower chassis hole to protrude out thought drilled hole. Use 3/8 flat washer, spring washer and nut (supplied). **TIGHTEN.**
- 11. Using steel mounting brackets as a guide drill a 10mm hole (each side) through chassis flange at front of chassis. **NOTE:** Treat exposed metal with a rust inhibitor. Use 3/8 x 1 ½ bolt, nut and washers (supplied). **See figure 8. TIGHTEN.**
- 12. Fit ECB LED indicator / park lights (supplied) into protection bar as per instructions supplied with the LED indicator kit. **NOTE: Ensure park light is to outside. See figure 9.**
- 13. Attach 6mm black clip lock trim (supplied) to rear of protection bar. **NOTE**: Trim off lower edge on an angle so trim will sit flush with end of protection bar. **See figures 10, 11 and 12.**
- 14. Attach 3mm black clip lock trim (supplied) to tow point access hole in protection bar. See figure 13.
- 15. Attach ECB protection bar to inside of steel mounting brackets. Use 9/16 x 1 ½ bolts, nuts and washers (supplied). Align in position with approximately 10mm clearance under grille. Align evenly with vehicle at side returns. **TIGHTEN ALL BOLTS**.
- 16. Attach cooling element to angle brackets inside protection bar. Use original bolts. (If required).
- 17. Attach plastic under guard to brackets inside protection bar with plastic under guard sitting inside fold on lower protection bar skirt. Drill 6mm holes thought protection bar skirt to align with two central holes in plastic under guard. Use ½ x 1 bolts, nuts and washers (supplied) to attach to protection bar skirt and two ¼ x 1 bolts, nuts and washers (supplied) to attach to protection bar brackets. **See figures 14 and 15.**
- 18. Connect indicator / park light wiring and CHECK OPERATION.