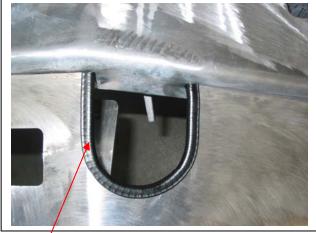

Tel: 07 3897 5700 Fax: 07 3283 1168 ecb@ecb.com.au www.ecb.com.au 29 Snook St Clontarf QLD 4019 Australia Po Box 122 Margate QLD 4019 Australia

- 10. For side chassis brackets drill a 10mm hole (each side) through chassis using side chassis bracket as a guide, **see figure 7.** Bend wire on 3/8 x 1 ½ bolt to shape and insert though lower chassis hole to protrude out thought drilled hole. Use 3/8 flat washer, spring washer and nut (supplied). **TIGHTEN.**
- 11. Using steel mounting brackets as a guide drill a 10mm hole (each side) through chassis flange at front of chassis. **NOTE:** Treat exposed metal with a rust inhibitor. Use 3/8 x 1 ½ bolt, nut and washers (supplied). **See figure 8. TIGHTEN.**
- 12. Fit ECB LED indicator / park lights (supplied) into protection bar as per instructions supplied with the LED indicator kit. **NOTE: Ensure park light is to outside. See figure 9.**
- 13. Attach 6mm black clip lock trim (supplied) to rear of protection bar. **NOTE**: Trim off lower edge on an angle so trim will sit flush with end of protection bar. **See figures 10, 11 and 12.**
- 14. Attach 3mm black clip lock trim (supplied) to tow point access hole in protection bar. See figure 13.
- 15. Attach ECB protection bar to inside of steel mounting brackets. Use 9/16 x 1 ½ bolts, nuts and washers (supplied). Align in position with approximately 10mm clearance under grille. Align evenly with vehicle at side returns. **TIGHTEN ALL BOLTS**.
- 16. Attach cooling element to angle brackets inside protection bar. Use original bolts. (If required).
- 17. Attach plastic under guard to brackets inside protection bar with plastic under guard sitting inside fold on lower protection bar skirt. Drill 6mm holes thought protection bar skirt to align with two central holes in plastic under guard. Use ½ x 1 bolts, nuts and washers (supplied) to attach to protection bar skirt and two ¼ x 1 bolts, nuts and washers (supplied) to attach to protection bar brackets. **See figures 14 and 15.**
- 18. Connect indicator / park light wiring and CHECK OPERATION.