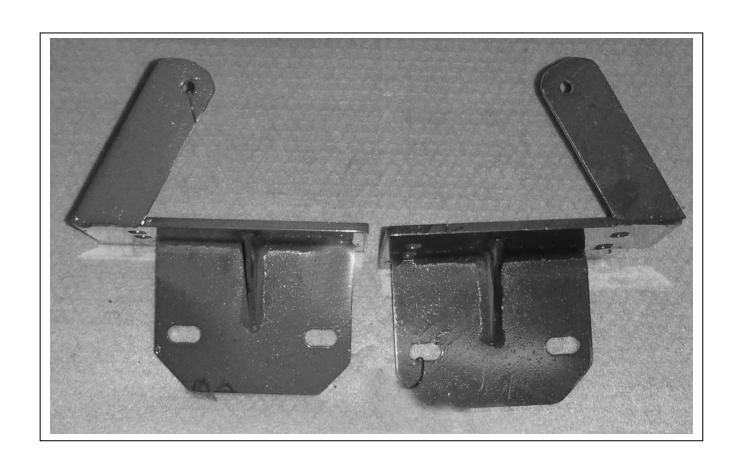

# FORD TRANSIT VH 8/00-8/06 BIG TUBE™ BULLBAR VEHICLE FRONTAL PROTECTION SYSTEM (VFPS) FOR AIR BAG & ADR COMPLIANT VEHICLES

Check installation hardware before commencing.

- 1. Remove bumper cover. Four castle head bolts in bumper cover face, one castle head bolt and one clip at bumper side returns (each side). Four plastic PK clips at lower centre.
- 2. Remove bumper cover support. Four 10mm head bolts. **See figure 1**. **NOTE**: On certain models carefully unbolt cooling element from bumper cover support.
- 3. Remove captive nuts from chassis where bumper cover support was bolted.
- 4. Remove plastic under guard from bumper cover support. See figure 2.
- 5. Locate indicator / park light wiring loome under bonnet and splice ECB indicator / park light wiring (supplied) into original wiring. Use cable locks (supplied).
- 6. Die grind lip on passenger side tow hook bracket off. **See figure 3. NOTE:** Treat exposed metal with a rust inhibitor.
- 7. Attach steel mounting brackets (supplied) to front of chassis, see diagram 1 for bolts/nuts. **See figures 4 and 5** for chassis position. **FINGER TIGHTEN ONLY.**

- 8. Align steel mounting brackets central with vehicle, ensuring a minimum distance of 1006mm between steel mounting brackets for alloy protection bar to mount on inside. **TIGHTEN** 7/16 and 1/2 bolt/nuts.
- 9. Die grind lower chassis hole for 3/8 x 1 ¼ bolt, washer on wire (supplied) to fit through. **See figure 6**. **NOTE:** Treat exposed metal with a rust inhibitor.