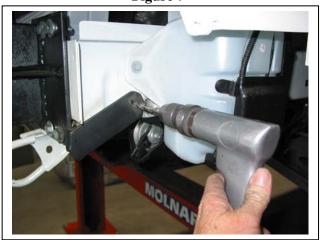

# FORD TRANSIT VH 8/00-8/06 BIG TUBE™ BULLBAR VEHICLE FRONTAL PROTECTION SYSTEM (VFPS) FOR AIR BAG & ADR COMPLIANT VEHICLES

Check installation hardware before commencing.

- 1. Remove bumper cover. Four castle head bolts in bumper cover face, one castle head bolt and one clip at bumper side returns (each side). Four plastic PK clips at lower centre.
- 2. Remove bumper cover support. Four 10mm head bolts. **See figure 1**. **NOTE**: On certain models carefully unbolt cooling element from bumper cover support.
- 3. Remove captive nuts from chassis where bumper cover support was bolted.
- 4. Remove plastic under guard from bumper cover support. See figure 2.
- 5. Locate indicator / park light wiring loome under bonnet and splice ECB indicator / park light wiring (supplied) into original wiring. Use cable locks (supplied).
- 6. Die grind lip on passenger side tow hook bracket off. **See figure 3. NOTE:** Treat exposed metal with a rust inhibitor.
- 7. Attach steel mounting brackets (supplied) to front of chassis, see diagram 1 for bolts/nuts. **See figures 4 and 5** for chassis position. **FINGER TIGHTEN ONLY.**

Figure 1

Shown removing bumper cover support with plastic under guard

Figure 3

Die grinding lip from tow bracket area for nut/washer clearance

Figure 2

Remove plastic under guard from bumper cover support

Figure 4