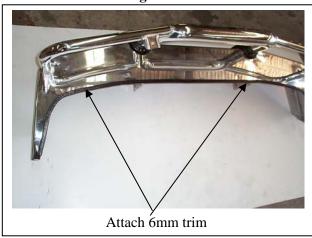

Tel: 07 3897 5700 Fax: 07 3283 1168 ecb@ecb.com.au www.ecb.com.au 29 Snook St Clontarf QLD 4019 Australia Po Box 122 Margate QLD 4019 Australia

- 10. For side chassis brackets drill a 10mm hole (each side) through chassis using side chassis bracket as a guide, **see figure 7.** Bend wire on 3/8 x 1 ½ bolt to shape and insert though lower chassis hole to protrude out thought drilled hole. Use 3/8 flat washer, spring washer and nut (supplied). **TIGHTEN.**
- 11. Using steel mounting brackets as a guide drill a 10mm hole (each side) through chassis flange at front of chassis. **NOTE:** Treat exposed metal with a rust inhibitor. Use 3/8 x 1 ½ bolt, nut and washers (supplied). **See figure 8. TIGHTEN.**
- 12. Fit ECB LED indicator / park lights (supplied) into protection bar as per instructions supplied with the LED indicator kit. **NOTE: Ensure park light is to outside. See figure 9.**
- 13. Attach 6mm black clip lock trim (supplied) to rear of protection bar. **NOTE**: Trim off lower edge on an angle so trim will sit flush with end of protection bar. **See figures 10, 11 and 12.**
- 14. Attach 3mm black clip lock trim (supplied) to tow point access hole in protection bar. See figure 13.
- 15. Attach ECB protection bar to inside of steel mounting brackets. Use 9/16 x 1 ½ bolts, nuts and washers (supplied). Align in position with approximately 10mm clearance under grille. Align evenly with vehicle at side returns. **TIGHTEN ALL BOLTS**.
- 16. Attach cooling element to angle brackets inside protection bar. Use original bolts. (If required).
- 17. Attach plastic under guard to brackets inside protection bar with plastic under guard sitting inside fold on lower protection bar skirt. Drill 6mm holes thought protection bar skirt to align with two central holes in plastic under guard. Use ½ x 1 bolts, nuts and washers (supplied) to attach to protection bar skirt and two ¼ x 1 bolts, nuts and washers (supplied) to attach to protection bar brackets. **See figures 14 and 15.**
- 18. Connect indicator / park light wiring and CHECK OPERATION.