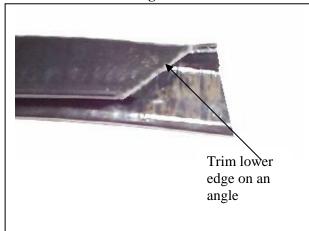

Tel: 07 3897 5700 Fax: 07 3283 1168 ecb@ecb.com.au www.ecb.com.au 29 Snook St Clontarf QLD 4019 Australia Po Box 122 Margate QLD 4019 Australia

- 10. For side chassis brackets drill a 10mm hole (each side) through chassis using side chassis bracket as a guide, **see figure 7.** Bend wire on 3/8 x 1 ½ bolt to shape and insert though lower chassis hole to protrude out thought drilled hole. Use 3/8 flat washer, spring washer and nut (supplied). **TIGHTEN.**
- 11. Using steel mounting brackets as a guide drill a 10mm hole (each side) through chassis flange at front of chassis. **NOTE:** Treat exposed metal with a rust inhibitor. Use 3/8 x 1 ½ bolt, nut and washers (supplied). **See figure 8. TIGHTEN.**
- 12. Fit ECB LED indicator / park lights (supplied) into protection bar as per instructions supplied with the LED indicator kit. **NOTE: Ensure park light is to outside. See figure 9.**
- 13. Attach 6mm black clip lock trim (supplied) to rear of protection bar. **NOTE**: Trim off lower edge on an angle so trim will sit flush with end of protection bar. **See figures 10, 11 and 12.**
- 14. Attach 3mm black clip lock trim (supplied) to tow point access hole in protection bar. See figure 13.
- 15. Attach ECB protection bar to inside of steel mounting brackets. Use 9/16 x 1 ½ bolts, nuts and washers (supplied). Align in position with approximately 10mm clearance under grille. Align evenly with vehicle at side returns. **TIGHTEN ALL BOLTS**.
- 16. Attach cooling element to angle brackets inside protection bar. Use original bolts. (If required).
- 17. Attach plastic under guard to brackets inside protection bar with plastic under guard sitting inside fold on lower protection bar skirt. Drill 6mm holes thought protection bar skirt to align with two central holes in plastic under guard. Use ½ x 1 bolts, nuts and washers (supplied) to attach to protection bar skirt and two ¼ x 1 bolts, nuts and washers (supplied) to attach to protection bar brackets. **See figures 14 and 15.**
- 18. Connect indicator / park light wiring and CHECK OPERATION.

Tel: 07 3897 5700 Fax: 07 3283 1168

ecb@ecb.com.au www.ecb.com.au

29 Snook St Clontarf QLD 4019 Australia Po Box 122

Margate QLD 4019

Australia

Figure 11

Figure 12

Figure 13