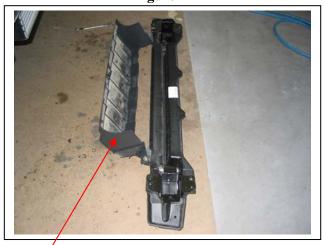

# FORD TRANSIT VH 8/00-8/06 BIG TUBE™ BULLBAR VEHICLE FRONTAL PROTECTION SYSTEM (VFPS) FOR AIR BAG & ADR COMPLIANT VEHICLES

Check installation hardware before commencing.

- 1. Remove bumper cover. Four castle head bolts in bumper cover face, one castle head bolt and one clip at bumper side returns (each side). Four plastic PK clips at lower centre.
- 2. Remove bumper cover support. Four 10mm head bolts. **See figure 1**. **NOTE**: On certain models carefully unbolt cooling element from bumper cover support.
- 3. Remove captive nuts from chassis where bumper cover support was bolted.
- 4. Remove plastic under guard from bumper cover support. See figure 2.
- 5. Locate indicator / park light wiring loome under bonnet and splice ECB indicator / park light wiring (supplied) into original wiring. Use cable locks (supplied).
- 6. Die grind lip on passenger side tow hook bracket off. **See figure 3. NOTE:** Treat exposed metal with a rust inhibitor.
- 7. Attach steel mounting brackets (supplied) to front of chassis, see diagram 1 for bolts/nuts. **See figures 4 and 5** for chassis position. **FINGER TIGHTEN ONLY.**

Figure 1

Shown removing bumper cover support with plastic under guard

Figure 3

Die grinding lip from tow bracket area for nut/washer clearance

Figure 2

Remove plastic under guard from bumper cover support

Figure 4